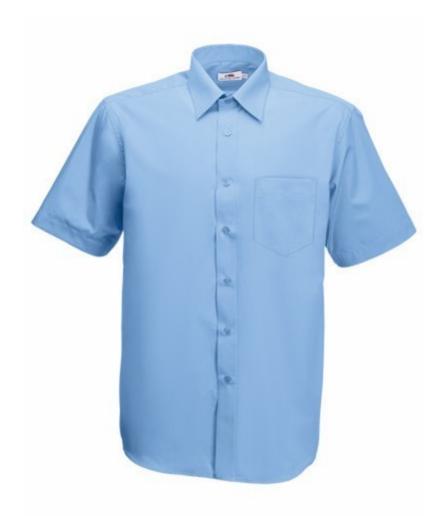

# FRUIT OF THE LOOM, POPLIN SHIRT, MEN'S SHORT SLEEVE SHIRT, LIGHT BLUE, XL

### **Colors**

Fruit of the Loom, Poplin Shirt, Men's Short Sleeve Shirt, Light Blue, XL. Men's short sleeve business shirt, made up of 55% cotton and 45% polyester, normal cut, buttoned shirt colors, adequate collar colored shirt as well as cufflinks. Easy to maintain, not crowded. Branding: embroidery, flex, flock